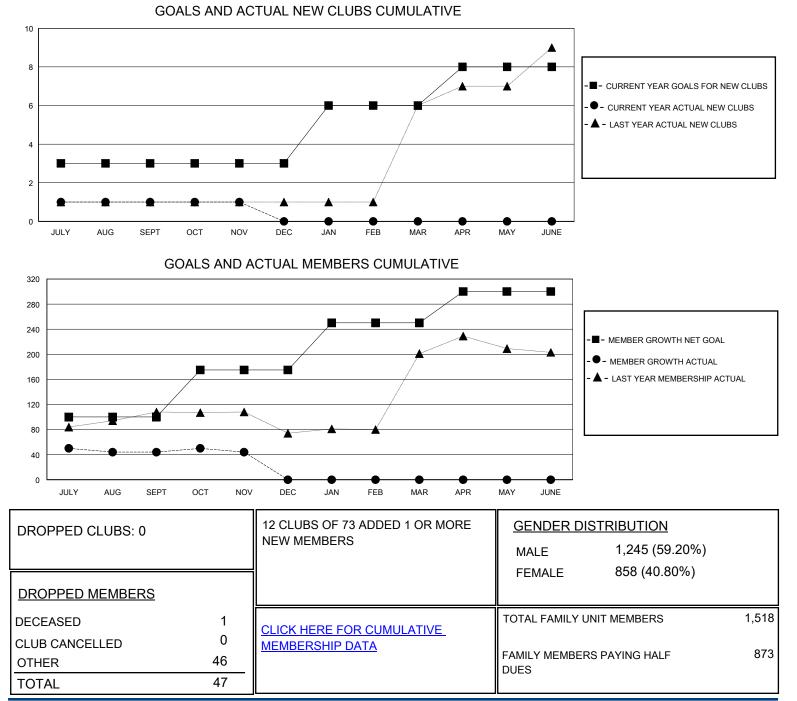

## MONTHLY MEMBERSHIP PROGRESS REPORT

District 321B2

Results as of: 11/30/2023

| GMT:                                                        |                  |                  |                  |                                                             |                       |                         | GMT CA                                             |
|-------------------------------------------------------------|------------------|------------------|------------------|-------------------------------------------------------------|-----------------------|-------------------------|----------------------------------------------------|
| Clubs                                                       |                  |                  |                  | Members                                                     |                       |                         |                                                    |
| RESULTS FOR 2023-2024                                       |                  |                  |                  | RESULTS FOR 2023-2024                                       |                       |                         |                                                    |
| QUARTER                                                     | NEW CLUB GOAL    | NEW CLUBS        | DROPPED CLUBS    | QUARTER MEMB                                                | ER GROWTH NET<br>GOAL | MEMBER GROWTH<br>ACTUAL | DROPPED<br>MEMBERS ACTUAL<br>(including transfers) |
| JULY/AUG/SEPT<br>OCT/NOV/DEC<br>JAN/FEB/MAR<br>APR/MAY/JUNE | 3<br>0<br>3<br>2 | 1<br>0<br>0<br>0 | 0<br>0<br>0<br>0 | JULY/AUG/SEPT<br>OCT/NOV/DEC<br>JAN/FEB/MAR<br>APR/MAY/JUNE | 100<br>75<br>75<br>50 | 84<br>9<br>0<br>0       | 38<br>9<br>0<br>0                                  |